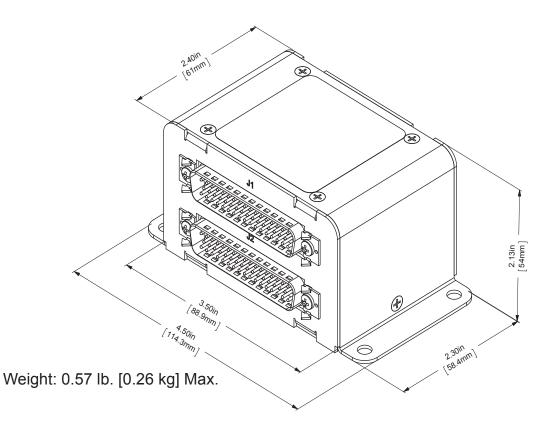

## JRS24-001 Data Transfer Switch JRS28-001 Data Transfer Switch

### **Data Sheet**



#### **Description**

The JRS24-001 / JRS28-001 Transfer Switches are compact, high density, bulkhead mounted remote switching units designed to handle the switching requirements of navaid, audio or other interface applications. Both the JRS24 and JRS28 allow large numbers of data or audio lines to be transferred with a single control line. All relay switches have a contact rating of 1 amp / 30 vdc.

The JRS24 includes circuitry for flag load resistors and flag bias generators.

The JRS28 includes 4 extra poles of switching contacts and 2 flag bias generators.

# JRS24/JRS28 Specifications



### **JRS24 Additional Circuitry**



### **JRS28 Additional Circuitry**



Installation Kit: INST-JRS24 / INST-JRS28