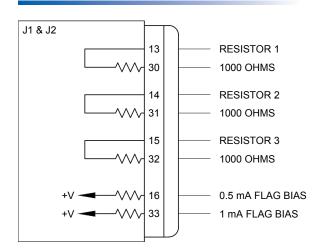

The JRS24 includes circuitry for flag load resistors and flag bias generators.

The JRS28 includes 4 extra poles of switching contacts and 2 flag bias generators.

### **JRS24 Additional Circuitry**