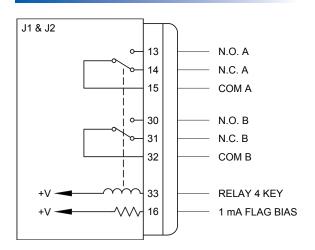

The JRS24 includes circuitry for flag load resistors and flag bias generators.

The JRS28 includes 4 extra poles of switching contacts and 2 flag bias generators.

### **JRS28 Additional Circuitry**

Installation Kit: INST-JRS24 / INST-JRS28